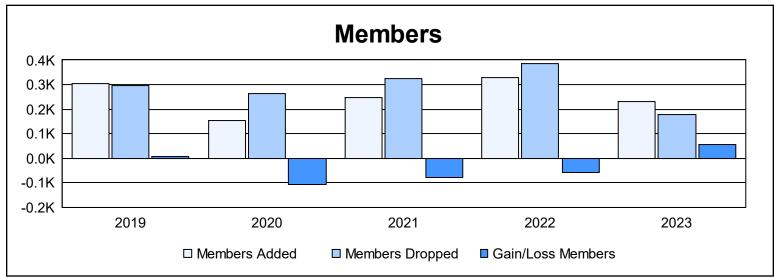

District LA 6 As of June 2023 Cumulative

| Year      | New<br>Clubs | Dropped<br>Clubs | Gain/<br>Loss<br>Clubs | New<br>Members | Charter<br>Members | Reinstate<br>Members | Transfer<br>Members | Total<br>Member<br>Added | Total<br>Members<br>Dropped | Gain/<br>Loss<br>Members |
|-----------|--------------|------------------|------------------------|----------------|--------------------|----------------------|---------------------|--------------------------|-----------------------------|--------------------------|
| 2018-2019 | 3            | 1                | 2                      | 189            | 91                 | 22                   | 1                   | 303                      | 295                         | 8                        |
| 2019-2020 | 1            | 1                | 0                      | 89             | 44                 | 14                   | 8                   | 155                      | 262                         | -107                     |
| 2020-2021 | 1            | 5                | -4                     | 177            | 59                 | 10                   | 2                   | 248                      | 326                         | -78                      |
| 2021-2022 | 3            | 8                | -5                     | 142            | 113                | 69                   | 5                   | 329                      | 387                         | -58                      |
| 2022-2023 | 3            | 0                | 3                      | 135            | 81                 | 10                   | 5                   | 231                      | 177                         | 54                       |
| Average   | 2            | 3                | -1                     | 146            | 78                 | 25                   | 4                   | 253                      | 289                         | -36                      |