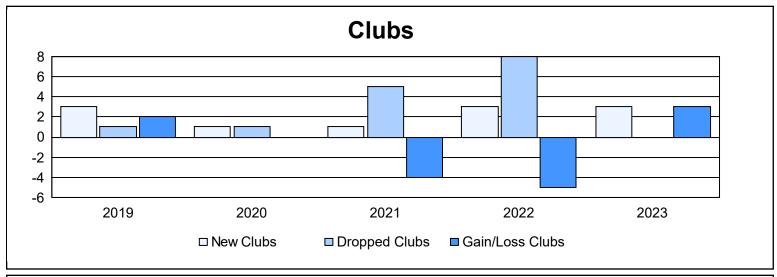

District LA 6 As of June 2023 Cumulative

| Year      | New<br>Clubs | Dropped<br>Clubs | Gain/<br>Loss<br>Clubs | New<br>Members | Charter<br>Members | Reinstate<br>Members | Transfer<br>Members | Total<br>Member<br>Added | Total<br>Members<br>Dropped | Gain/<br>Loss<br>Members |
|-----------|--------------|------------------|------------------------|----------------|--------------------|----------------------|---------------------|--------------------------|-----------------------------|--------------------------|
| 2018-2019 | 3            | 1                | 2                      | 189            | 91                 | 22                   | 1                   | 303                      | 295                         | 8                        |
| 2019-2020 | 1            | 1                | 0                      | 89             | 44                 | 14                   | 8                   | 155                      | 262                         | -107                     |
| 2020-2021 | 1            | 5                | -4                     | 177            | 59                 | 10                   | 2                   | 248                      | 326                         | -78                      |
| 2021-2022 | 3            | 8                | -5                     | 142            | 113                | 69                   | 5                   | 329                      | 387                         | -58                      |
| 2022-2023 | 3            | 0                | 3                      | 135            | 81                 | 10                   | 5                   | 231                      | 177                         | 54                       |
| Average   | 2            | 3                | -1                     | 146            | 78                 | 25                   | 4                   | 253                      | 289                         | -36                      |